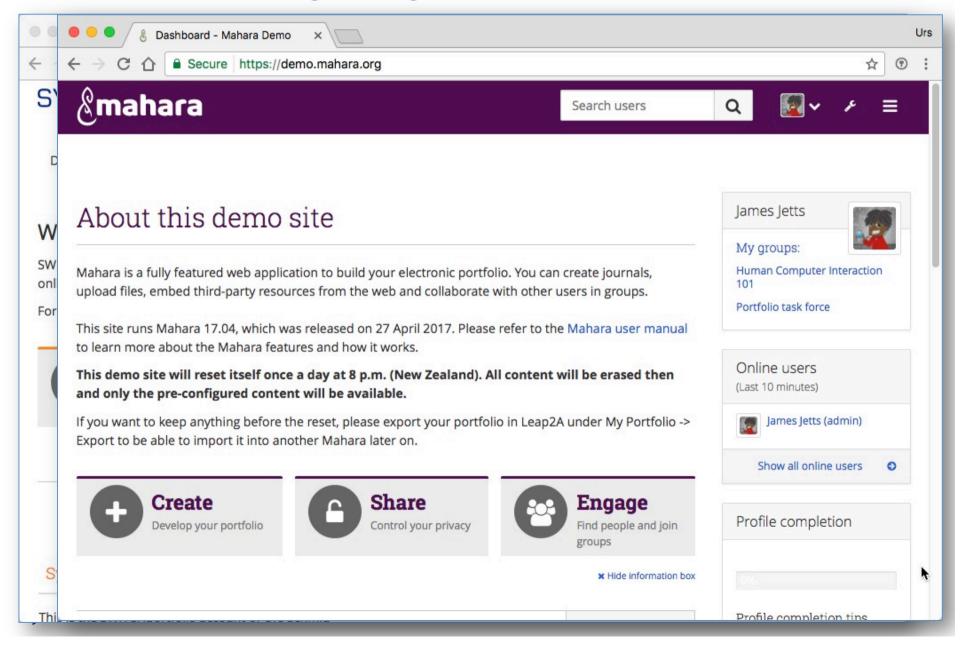

Urs Schmid urs.schmid@switch.ch

Zürich, Mai-29th, 2017



## May-17: Whats next in SWITCHportfolio?

- No further point releases 16.04.6 is now frozen
- Upgrade to V17.04.2 on July-27<sup>th</sup>-2017 (staging by mid July)
- list of changes <u>SWITCHportfolio Update 17.04</u> <u>http://manual.mahara.org/en/17.04/new.html</u> http://manual.mahara.org/en/16.10/new.html
- from 1<sup>st</sup> week of Aug 2017 onwards test the new version
- Prepare the next semester:
  - get used to changes in the GUI
  - adjust your tutorials, documentation
  - start to use smart evidence (or block it?)







# Watch the presentations:

#### Presentation 33min



#### Präsentation 15min





# Main Landing Page:



# **New Navigation:**

Dashboard Content Portfolio Groups Administration
Profile Profile pictures Files Journals Résumé Plans Notes

Dashboard Content Portfolio Groups Administration

Pages Collections Shared by me Shared with me Skins Export Import









#### 3.3. Navigation

The navigation changed in Mahara 17.04 to a more app-style like one that users already know from mobile devices. The navigation makes it easier to distinguish between the main navigation menu and the administration navigation.

If you want to use the old navigation a little while longer, you can base your custom theme on the "Old raw" theme as parent theme. It was updated with a number of changes prior to moving to the app-style navigation so you can take advantage of more theme variables. You will need to make