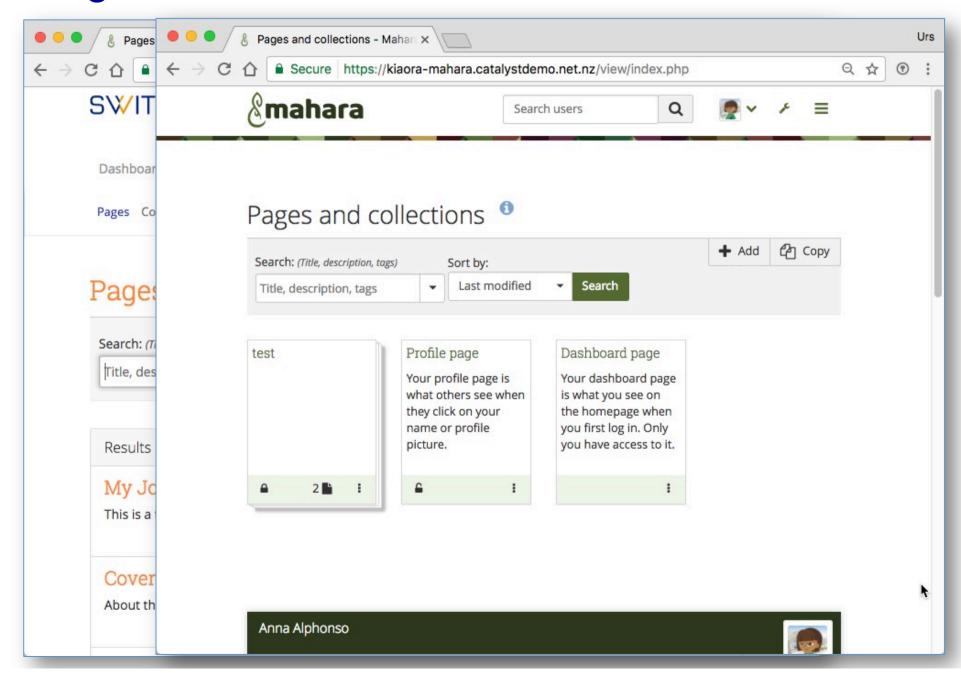

now from mobile devices. The navigation makes it easier to distinguish between the main navigation menu and the administration navigation.

If you want to use the old navigation a little while longer, you can base your custom theme on the "Old raw" theme as parent theme. It was updated with a number of changes prior to moving to the app-style navigation so you can take advantage of more theme variables. You will need to make some changes to your custom theme to accommodate these improvements.

The built-in themes are available for download using the old-style navigation. It is a snapshot taken before the new navigation was added. No future changes are made to these themes. You may need to make some changes in future yourself if you want to continue the old-style navigation.

### Pages:





#### Collections:





## Login for a Preview:





#### Themes:







# Test your theme on staging:



-



# SWITCH – an integral part of the Swiss academic community since 1987.