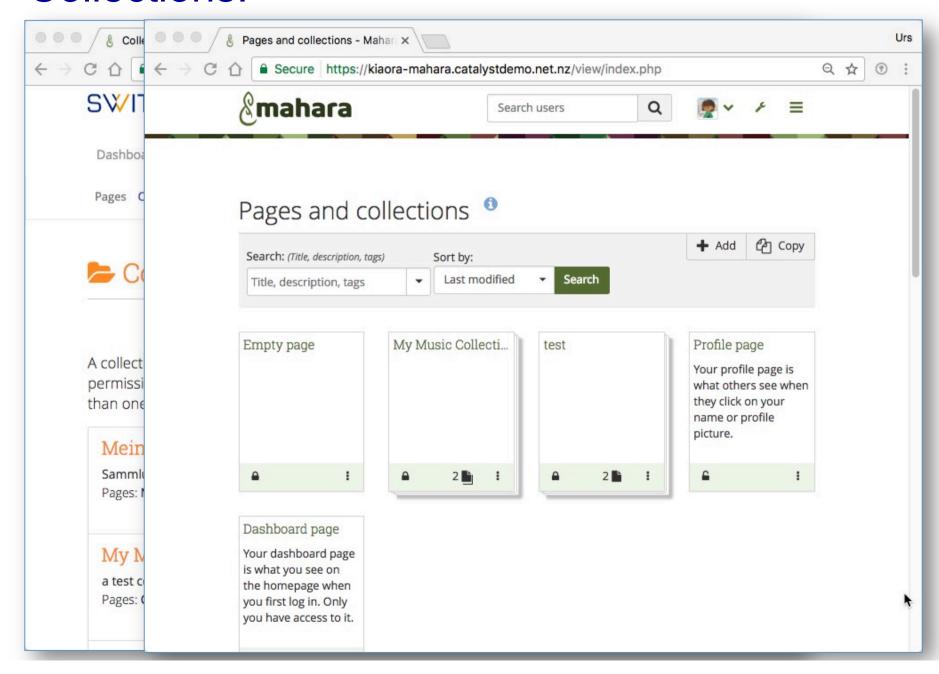

. The navigation makes it easier to distinguish between the main navigation menu and the administration navigation.

If you want to use the old navigation a little while longer, you can base your custom theme on the "Old raw" theme as parent theme. It was updated with a number of changes prior to moving to the app-style navigation so you can take advantage of more theme variables. You will need to make some changes to your custom theme to accommodate these improvements.

The built-in themes are available for download using the old-style navigation. It is a snapshot taken before the new navigation was added. No future changes are made to these themes. You may need to make some changes in future yourself if you want to continue the old-style navigation.

### Pages:





#### Collections:





## Login for a Preview:





#### Themes:







# Test your theme on staging:



-



# SWITCH – an integral part of the Swiss academic community since 1987.