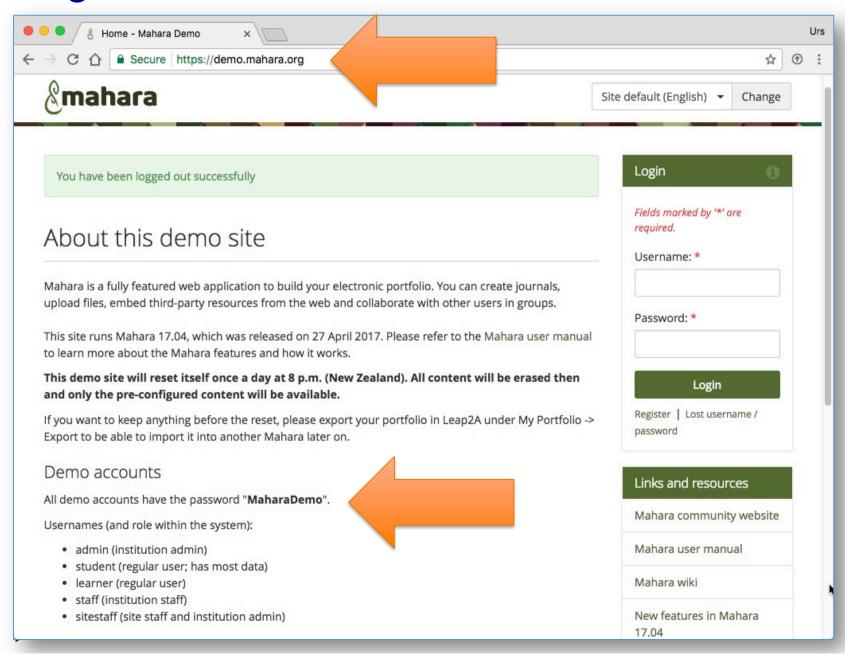

ier to distinguish between the main navigation menu and the administration navigation.

If you want to use the old navigation a little while longer, you can base your custom theme on the "Old raw" theme as parent theme. It was updated with a number of changes prior to moving to the app-style navigation so you can take advantage of more theme variables. You will need to make some changes to your custom theme to accommodate these improvements.

The built-in themes are available for download using the old-style navigation. It is a snapshot taken before the new navigation was added. No future changes are made to these themes. You may need to make some changes in future yourself if you want to continue the old-style navigation.

### Pages:





#### Collections:





## Login for a Preview:





#### Themes:







# Test your theme on staging:



-



# SWITCH – an integral part of the Swiss academic community since 1987.