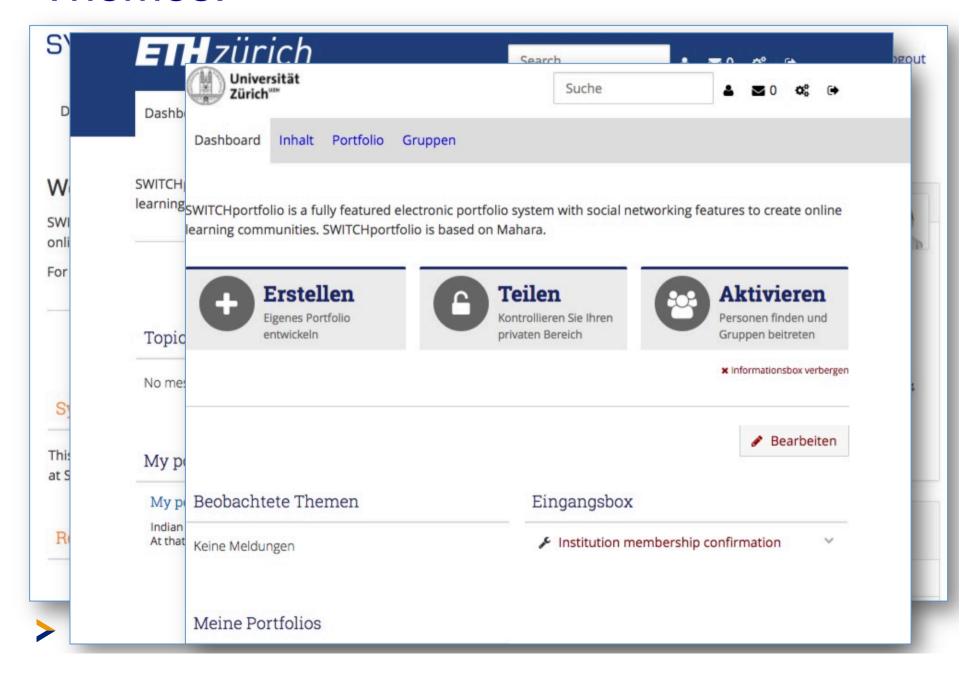

between the main navigation menu and the administration navigation.

If you want to use the old navigation a little while longer, you can base your custom theme on the "Old raw" theme as parent theme. It was updated with a number of changes prior to moving to the app-style navigation so you can take advantage of more theme variables. You will need to make some changes to your custom theme to accommodate these improvements.

The built-in themes are available for download using the old-style navigation. It is a snapshot taken before the new navigation was added. No future changes are made to these themes. You may need to make some changes in future yourself if you want to continue the old-style navigation.

### Pages:





#### Collections:





## Login for a Preview:





#### Themes:







# Test your theme on staging:



-



# SWITCH – an integral part of the Swiss academic community since 1987.