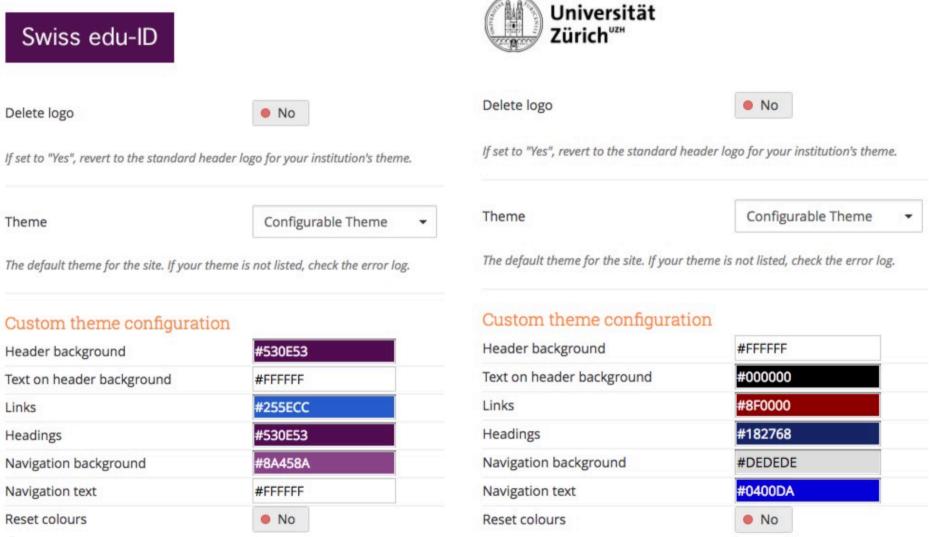

nd the administration navigation.

If you want to use the old navigation a little while longer, you can base your custom theme on the "Old raw" theme as parent theme. It was updated with a number of changes prior to moving to the app-style navigation so you can take advantage of more theme variables. You will need to make some changes to your custom theme to accommodate these improvements.

The built-in themes are available for download using the old-style navigation. It is a snapshot taken before the new navigation was added. No future changes are made to these themes. You may need to make some changes in future yourself if you want to continue the old-style navigation.

### Pages:





#### Collections:





## Login for a Preview:





#### Themes:







# Test your theme on staging:



-



# SWITCH – an integral part of the Swiss academic community since 1987.