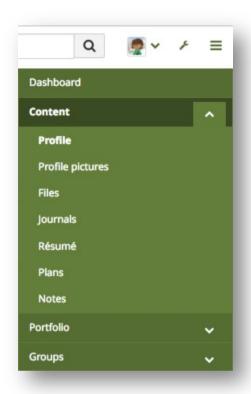

# **New Navigation:**

Dashboard Content Portfolio Groups Administration
Profile Profile pictures Files Journals Résumé Plans Notes

Dashboard Content Portfolio Groups Administration

Pages Collections Shared by me Shared with me Skins Export Import

#### 3.3. Navigation

The navigation changed in Mahara 17.04 to a more app-style like one that users already know from mobile devices. The navigation makes it easier to distinguish between the main navigation menu and the administration navigation.