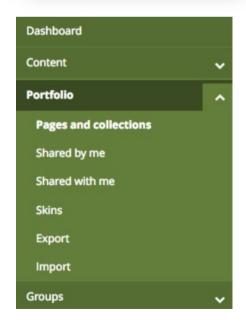

# **New Navigation:**

Dashboard Content Portfolio Groups Administration
Profile Profile pictures Files Journals Résumé Plans Notes

Dashboard Content Portfolio Groups Administration

Pages Collections Shared by me Shared with me Skins Export Import

#### 3.3. Navigation

The navigation changed in Mahara 17.04 to a more app-style like one that users already know from mobile devices. The navigation makes it easier to distinguish between the main navigation menu and the administration navigation.