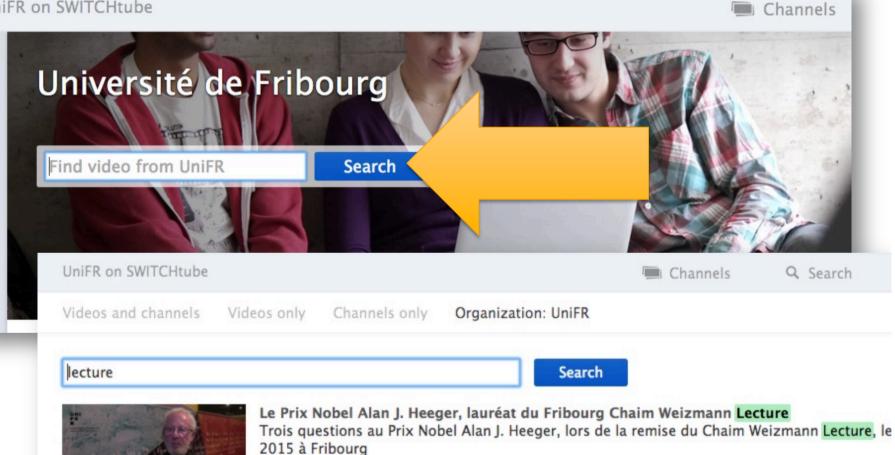

tagesanzeiger.ch/wirtschaft/karriere/Lernen-mit-Youtube/story/13913767

#### Is this Campus-YouTube?



#### **Campus-YouTube:**

A dedicated video web site that ...

- behaves and looks like a Campus video portal
- shows own featured, popular & recently uploaded videos
- contains most (or all!) videos of an organization
- offers precise viewing & uploading permissions
- is available for visitors and AAI authenticated users
- prefers own videos & channels in search results
- ✓ no ads or strange terms & conditions
- ✓ no local hosting or software / hardware installation
- ✓ no hassle with technical issues (support of mobile devices)



#### How does it look?





#### How does it look? UZH



#### How does it look? ZHAW



#### **Search inside your home-organisation**

UniFR on SWITCHtube



#### **Advantages (of a Campus video portal):**

- A single landing page for students, lecturers & guests
- An exciting video portal with always changing new videos
- A showcase of your home organization
- A video portal with less distraction
- Faster & more precise search results



#### Where do I find this link?



## **Upcoming (in SWITCHtube):**

- Support of Opencast (Matterhorn)
- Paella Dual Player for all SWITCHcast videos (e.g. this channel)



## Thank you for your attention



## SW/ITCH

Urs Schmid urs.schmid@switch.ch tube-support@switch.ch