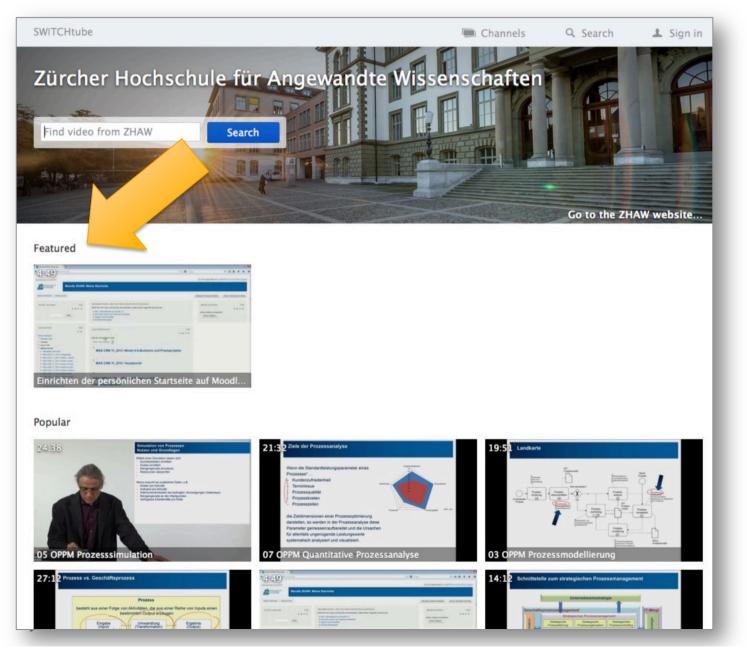

16



#### What is a "Campus-YouTube" service?



Picture: http://www.tagesanzeiger.ch/wirtschaft/karriere/Lernen-mit-Youtube/story/13913767

#### Is this Campus-YouTube?



#### **Campus-YouTube:**

A dedicated video web site that ...

- behaves and looks like a Campus video portal
- shows own featured, popular & recently uploaded videos
- contains most (or all!) videos of an organization
- offers precise viewing & uploading permissions
- is available for visitors and AAI authenticated users
- prefers own videos & channels in search results
- ✓ no ads or strange terms & conditions
- ✓ no local hosting or software / hardware installation
- ✓ no hassle with technical issues (support of mobile devices)



#### How does it look?





#### How does it look? UZH



#### How does it look? ZHAW



#### **Search inside your home-organisation**

UniFR on SWITCHtube



#### **Advantages (of a Campus video portal):**

- A single landing page for students, lecturers & guests
- An exciting video portal with always changing new videos
- A showcase of your home organization
- A video portal with less distraction
- Faster & more precise search results



#### Where do I find this link?



## **Upcoming (in SWITCHtube):**

- Support of Opencast (Matterhorn)
- Paella Dual Player for all SWITCHcast videos (e.g. this channel)



## Thank you for your attention



## SW/ITCH

Urs Schmid urs.schmid@switch.ch tube-support@switch.ch