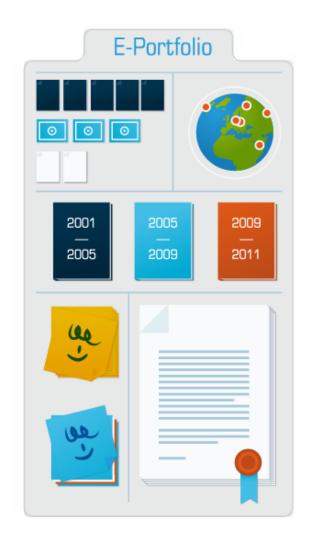

## **Artefacts**

- Papers
- Diplomas
- Certificates
- Learning diaries (blogs)
- Video recordings
- Pictures

## **Views**

- Organize artefacts
- Logically linked units
- Share or keep private