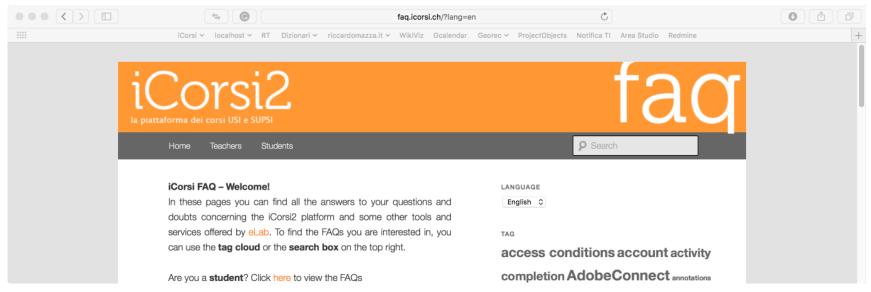

#### WHERE WE ARE NOW

iCorsi2 (Moodle V.3.0.8)

- 4845 Courses
- More than 9000
   Active User Accounts

#### Other institutions using iCorsi 2:

- SUPSI
- SSST (Vocational School in Bellinzona)
- ESASO (European School for Advanced Studies in Ophthalmology)