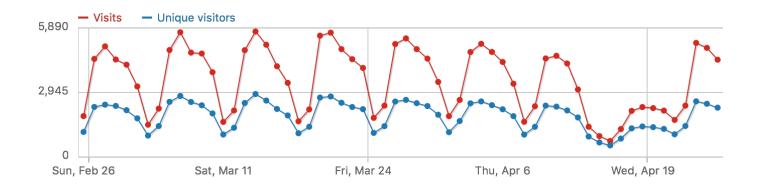

### **ACCESS STATISTICS**

#### Visits Overview

**5 min 9s** average visit duration