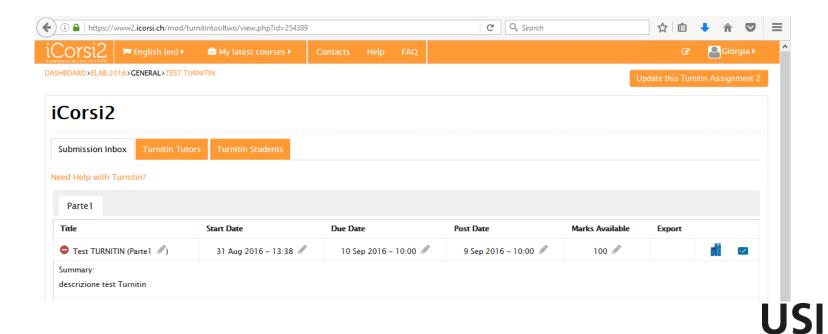

#### **PLUG-INS**

- Attendance
- Group choice
- HotPot module
- Turnitin Assignment
- Turnitin plagiarism
- Moodle Mobile additional features

- Notifications
- UniApp web services
- USI Academic
   Integrity
   Webservices