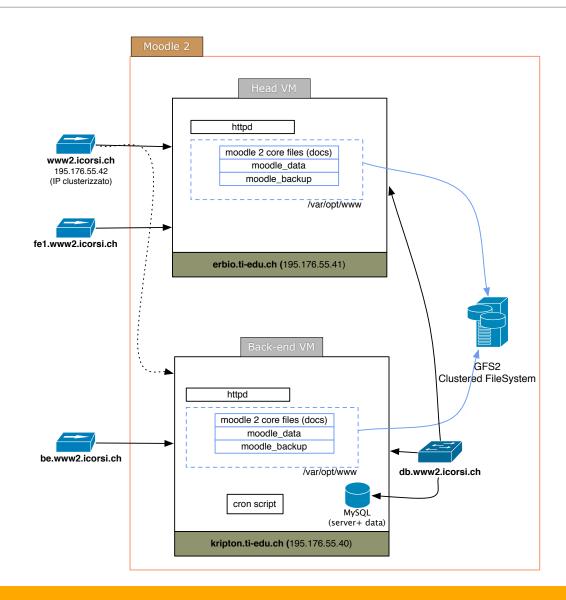

ei secoli come patrimonio dell'intera umanità, la Commedia. Un percorso che non lascerà indifferenti perché, come dice Pessoa, i veri viaggi sono i viaggiatori stessi.

@ EARLY 2016

ITALIAN

**GO TO COURSE** 



## **MOODLE @ USI**



#### **HOW WE STARTED**



2004: Moodle was adopted after a benchmark study of existing LMS



#### THE PROGRESSION



2004 - ecourses



2012 - iCorsi2 (Moodle2.x)



2010 - iCorsi



2016 Moodle V. 3



#### WHERE WE ARE NOW



iCorsi2 (Moodle V.3.0.8)

- 4845 Courses
- More than 9000
   Active User Accounts

#### Other institutions using iCorsi 2:

- SUPSI
- SSST (Vocational School in Bellinzona)
- ESASO (European School for Advanced Studies in Ophthalmology)



### **ACCESS STATISTICS**



#### Visits Overview





**5 min 9s** average visit duration







#### **PLUG-INS**

- Attendance
- Group choice
- HotPot module
- Turnitin Assignment
- Turnitin plagiarism
- Moodle Mobile additional features

- Notifications
- UniApp web services
- USI Academic
   Integrity
   Webservices



#### **NEXT STEPS**

- Upgrade to Moodle 3.2 in July
- New graphical layout



## **PROJECTS** moodle

FCAC MASTER ReTe

MASTER IN HEALTH SCIENCES

**SWITZERLAND** TRAVEL **ACADEMY** 





# **PROJECTS** moode

FCAC MASTER ReTe

MASTER IN **HEALTH SCIENCES** 

**SWITZERLAND** TRAVEL **ACADEMY** 

ReTe



◆ Login External Users

Social networks







# **PROJECTS** moodle

FCAC MASTER ReTe

MASTER IN **HEALTH SCIENCES** 

**SWITZERLAND** TRAVEL **ACADEMY** 

MHS

Login external users



Social networks

SWITCH > aai Login

MASTER IN HEALTH SCIENCES



# **PROJEC