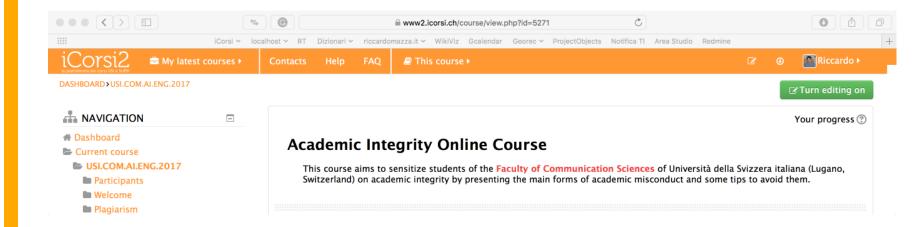

#### **PLUG-INS**

- Attendance
- Group choice
- HotPot module
- Turnitin Assignment
- Turnitin plagiarism
- Moodle Mobile additional features

- Notifications
- UniApp web services
- USI Academic
   Integrity
   Webservices