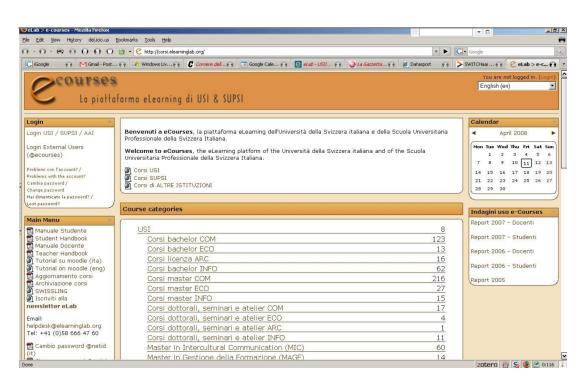

#### **HOW WE STARTED**

2004: Moodle was adopted after a benchmark study of existing LMS

#### THE PROGRESSION

2004 - ecourses

2012 - iCorsi2 (Moodle2.x)

2010 - iCorsi

2016 Moodle V. 3