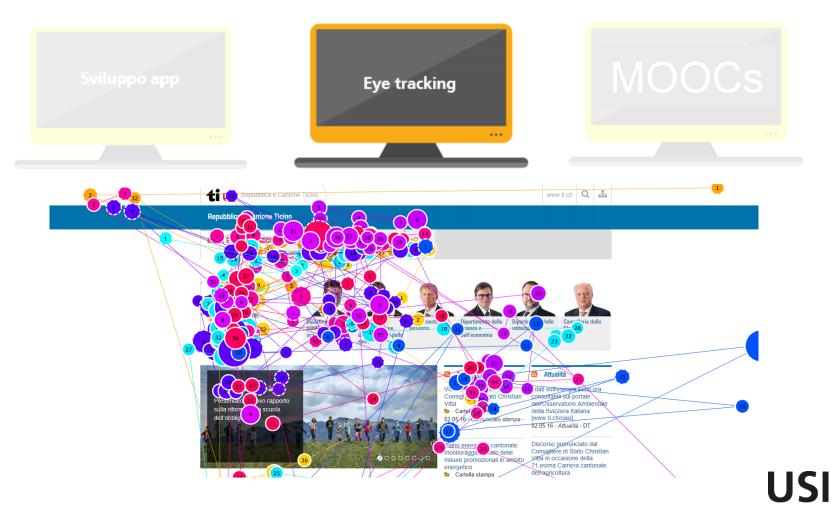

### **ACCESS STATISTICS**

#### Visits Overview

**5 min 9s** average visit duration