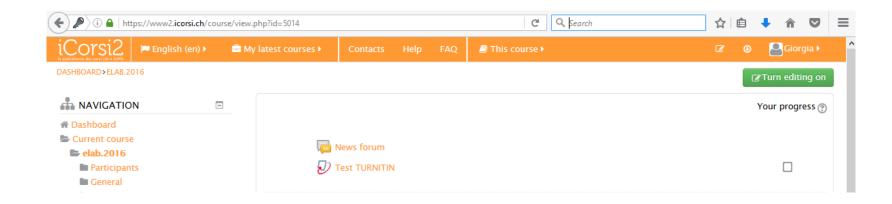

#### **PLUG-INS**

- Attendance
- Group choice
- HotPot module
- Turnitin Assignment
- Turnitin plagiarism
- Moodle Mobile additional features

- Notifications
- UniApp web services
- USI Academic
   Integrity
   Webservices