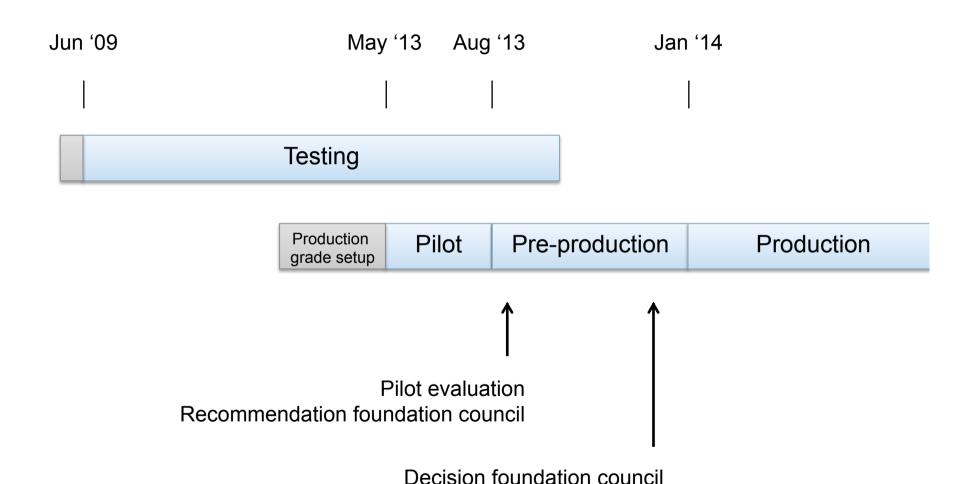

#### Mahara Hosting @ SWITCH

- Test: June 2009 Aug 2013
  - No support
- Pilot: Mai 2013 July 2013
  - Production grade setup
- Pre-Production: Aug 2013 Dec 2013
  - Analysis of pilot, recommendation to foundation council
- Production: Jan 2014 ...