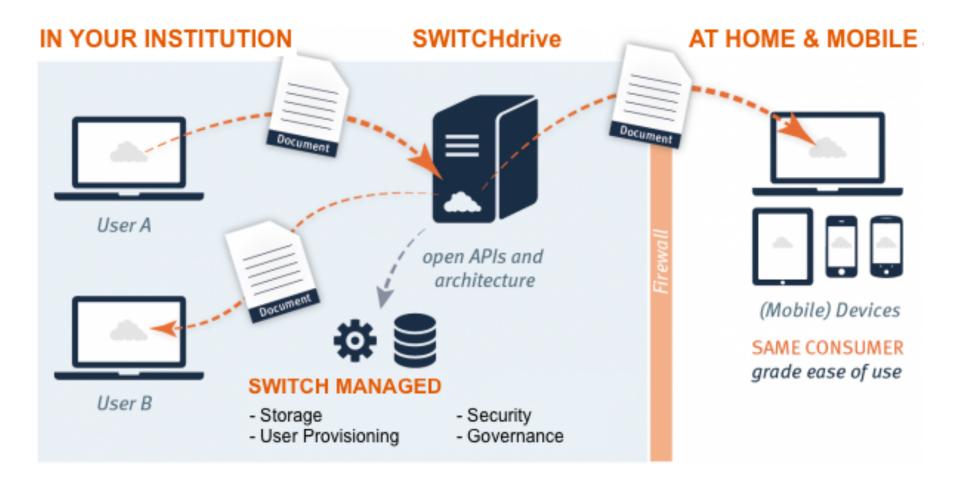

## **Sharing of Digital Content**

eduhub days 2016



## SWITCH

Daniel Fritschi daniel.fritschi@switch.ch

Renato Furter @switch.ch

## **Evolution of sync and share**









file server



cloud storage



## Sync content along different devices

2016 SWITCH

write program compile program burn to eprom run the program

# SWITCHdrive gives you a sync and share solution







Teacher's Laptop



Hand out the work sheets to your students Teachers Desk Teachers Desk Teachers Desk В SWITCHdrive Folder **SWITCHdrive** Studnet C © 2016 SWITCH 6

## Get results back from your students



## Get results back from your students







### **SWITCHdrive**

#### www.switch.ch/drive

#### **SWITCHdrive** is nice, isn't it?

Register for it at: https://cloud-id.switch.ch/

#### **Web Client**



https://drive.switch.ch/

#### **Desktop Client**



https://help.switch.ch/drive/downloads/



## Simply hand out huge digital content



## **SWITCHfilesender**





## **Discussion**

Your Experiences

> Your Solutions