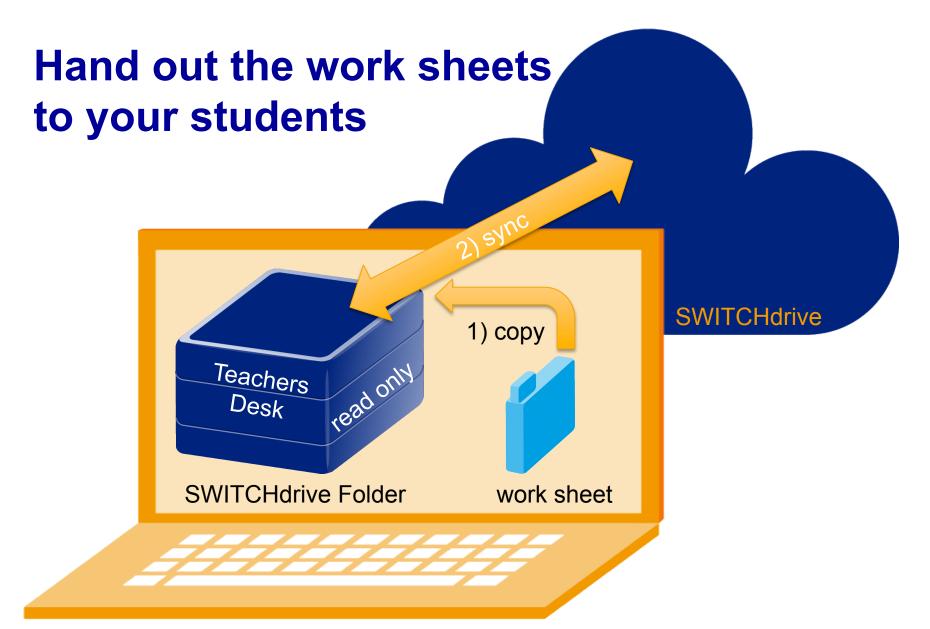

# SWITCHdrive gives you a sync and share solution

Teacher's Laptop

Hand out the work sheets to your students Teachers Desk Teachers Desk Teachers Desk В SWITCHdrive Folder **SWITCHdrive** Studnet C © 2016 SWITCH 6