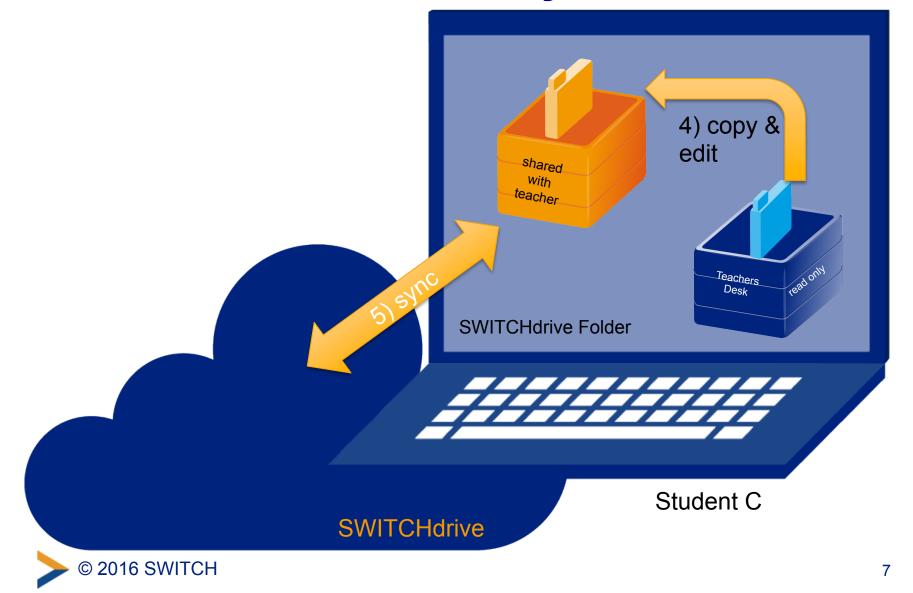

## **Sharing of Digital Content**

eduhub days 2016



## SWITCH

Daniel Fritschi daniel.fritschi@switch.ch

Renato Furter @switch.ch

## **Evolution of sync and share**









file server



cloud storage



## Sync content along different devices

2016 SWITCH

write program compile program burn to eprom run the program

# SWITCHdrive gives you a sync and share solution







Teacher's Laptop



Hand out the work sheets to your students Teachers Desk Teachers Desk Teachers Desk В SWITCHdrive Folder **SWITCHdrive** Studnet C © 2016 SWITCH 6

## Get results back from your students



## Get results back from your students







### **SWITCHdrive**

#### www.switch.ch/drive

#### **SWITCHdrive** is nice, isn't it?

Register for it at: https://cloud-id.switch.ch/

#### **Web Client**



https://drive.switch.ch/

#### **Desktop Client**



https://help.switch.ch/drive/downloads/



## Simply hand out huge digital content



## **SWITCHfilesender**





## **Discussion**

Your Experiences

> Your Solutions