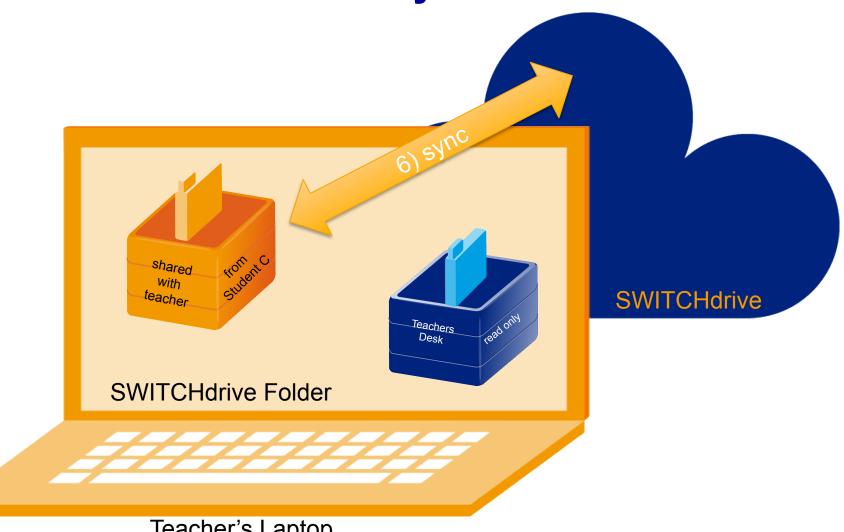

# SWITCHdrive gives you a sync and share solution

Teacher's Laptop

Hand out the work sheets to your students Teachers Desk Teachers Desk Teachers Desk В SWITCHdrive Folder **SWITCHdrive** Studnet C © 2016 SWITCH 6

## Get results back from your students