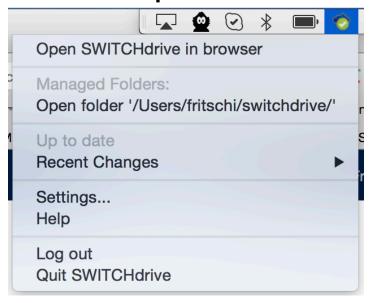

### **SWITCHdrive**

#### **Desktop Client**

https://help.switch.ch/drive/downloads/