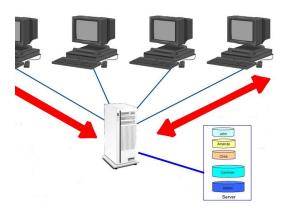

## **Sharing of Digital Content**

eduhub days 2016



## SWITCH

Daniel Fritschi daniel.fritschi@switch.ch

Renato Furter @switch.ch

## **Evolution of sync and share**









file server



cloud storage



## Sync content along different devices

2016 SWITCH

write program compile program burn to eprom run the program

# SWITCHdrive gives you a sync and share solution







Teacher's Laptop



Hand out the work sheets to your students Teachers Desk Teachers Desk Teachers Desk В SWITCHdrive Folder **SWITCHdrive** Studnet C © 2016 SWITCH 6

## Get results back from your students



## Get results back from your students







### **SWITCHdrive**

#### www.switch.ch/drive

#### **SWITCHdrive** is nice, isn't it?

Register for it at: https://cloud-id.switch.ch/

#### **Web Client**



https://drive.switch.ch/

#### **Desktop Client**



https://help.switch.ch/drive/downloads/



## Simply hand out huge digital content



## **SWITCHfilesender**





## **Discu