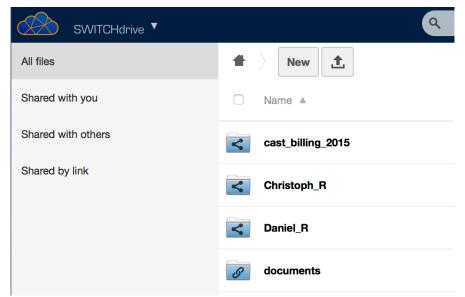

## **Sharing of Digital Content**

eduhub days 2016



## SWITCH

Daniel Fritschi daniel.fritschi@switch.ch

Renato Furter @switch.ch

## **Evolution of sync and share**









file server



cloud storage



## Sync content along different devices

2016 SWITCH

write program compile program burn to eprom run the program

# SWITCHdrive gives you a sync and share solution







Teacher's Laptop



Hand out the work sheets to your students Teachers Desk Teachers Desk Teachers Desk В SWITCHdrive Folder **SWITCHdrive** Studnet C © 2016 SWITCH 6

## Get results back from your students



## Get results back from your students







### **SWITCHdrive**

#### www.switch.ch/drive

#### **SWITCHdrive** is nice, isn't it?

Register for it at: https://cloud-id.switch.ch/

#### **Web Client**



https://drive.switch.ch/

#### **Desktop Client**



https://help.switch.ch/drive/downloads/



## Simply hand out huge digital content



## **SWITCHfilesender**





## **Discussion**

Your Experiences

> Your Solutions