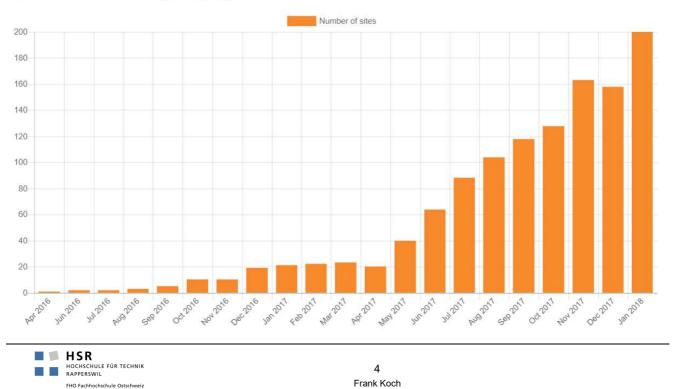

udents to collaboratively create their own question pools.
- Students can filter questions into quizzes, and they can rate and comment questions while working through the quizzes.
- StudentQuiz collects usage data for each question and ranks students based on their contribution and answers.
- The Personal Learning Assistance shows each student his/her individual learning progress and compares this with the community.
- Created questions become part of the Moodle question bank and can be reused in other Moodle quizzes.
- StudentQuiz was developed at the HSR University of Applied Sciences Rapperswil, is open source GPLv3, and can be downloaded from the Moodle Plugin Directory.



Frank Koch

## StudentQuiz Exercise



## StudentQuiz Usage statistic

## Number of sites using the plugin: 200